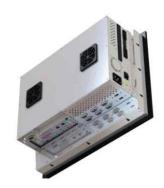

## **Industrial Grade Panel PCs**

Sizes Supported: 6.5", 8.4", 10.4", 12.1", 15", 17", 19", 20.1" and even a 42"!

The AbraxSys lines of powerful industrial grade Touch Screen Panel PCs allow unlimited computer system options and unmatched reliability features. Utilizing powerful Intel or VIA processors, fast access hard drives, long-life power supplies, and the highest grade components, our industrial computers offer the lowest failure rate of any computer in its class. You can count on AbraxSys' industrial computers to withstand harsh industrial environments - rugged computer designs and quality computer components make these industrial computers the only choice. Both <u>Fan</u> and <u>Fan-Less</u> models are available.