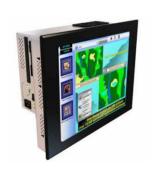

## **Industrial Grade Panel PCs**

Sizes Supported: 6.5", 8.4", 10.4", 12.1", 15", 17", 19", 20.1" and even a 42"!

The AbraxSys lines of powerful industrial grade Touch Screen Panel PCs allow unlimited computer system options and unmatched reliability features. Utilizing powerful Intel or VIA processors, fast access hard drives, long-life power supplies, and the highest grade components, our industrial computers offer the lowest failure rate of any computer in its class. You can count on AbraxSys' industrial computers to withstand harsh industrial environments - rugged computer designs and quality computer components make these industrial computers the only choice. Both <u>Fan</u> and <u>Fan-Less</u> models are available.