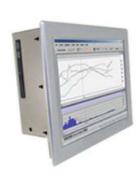

## **Industrial Grade Panel PCs**

Sizes Supported: 6.5", 8.4", 10.4", 12.1", 15", 17", 19", 20.1" and even a 42"!

The AbraxSys lines of powerful industrial grade Touch Screen Panel PCs allow unlimited computer system options and unmatched reliability features. Utilizing powerful Intel or VIA processors, fast access hard drives, long-life power supplies, and the highest grade components, our industrial computers offer the lowest failure rate of any computer in its class. You can count on AbraxSys' industrial computers to withstand harsh industrial environments - rugged computer designs and quality computer components make these industrial computers the only choice. Both <u>Fan</u> and <u>Fan-Less</u> models are available.