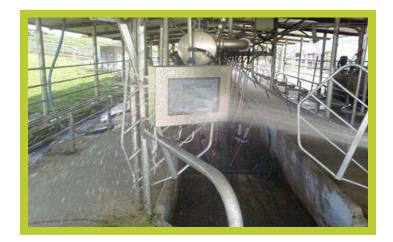

## **Industrial Grade Panel PCs**

Sizes Supported: 6.5", 8.4", 10.4", 12.1", 15", 17", 19", 20.1" and even a 42"!

The AbraxSys lines of powerful industrial grade Touch Screen Panel PCs allow unlimited computer system options and unmatched reliability features. Utilizing powerful Intel or VIA processors, fast access hard drives, long-life power supplies, and the highest grade components, our industrial computers offer the lowest failure rate of any computer in its class. You can count on AbraxSys' industrial computers to withstand harsh industrial environments - rugged computer designs and quality computer components make these industrial computers the only choice. Both <u>Fan</u> and <u>Fan-Less</u> models are available.

AbraxSys Corporation, with three North American based locations, is a leading manufacturer of Industrial, Rail type, Marine and Military grade LCD Displays, Rugged Computers, Panel PCs, Touch Screen Systems, Sunlight Daylight Readable Technology, Legacy Video Timing Formats, Specialty Process Controls configured video systems, and Large Screen Pubic Information Flat Panel Digital Systems for critical applications and harsh environments.

Whatever your application or environment... BRING IT ON!

"RUGGED TECHNOLOGY, WHEN THE ORDINARY JUST WON'T DO."