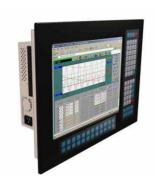

## **Industrial Grade Panel PCs**

Sizes Supported: 6.5", 8.4", 10.4", 12.1", 15", 17", 19", 20.1" and even a 42"!

The AbraxSys lines of powerful industrial grade Touch Screen Panel PCs allow unlimited computer system options and unmatched reliability features. Utilizing powerful Intel or VIA processors, fast access hard drives, long-life power supplies, and the highest grade components, our industrial computers offer the lowest failure rate of any computer in its class. You can count on AbraxSys' industrial computers to withstand harsh industrial environments - rugged computer designs and quality computer components make these industrial computers the only choice. Both <u>Fan</u> and <u>Fan-Less</u> models are available.